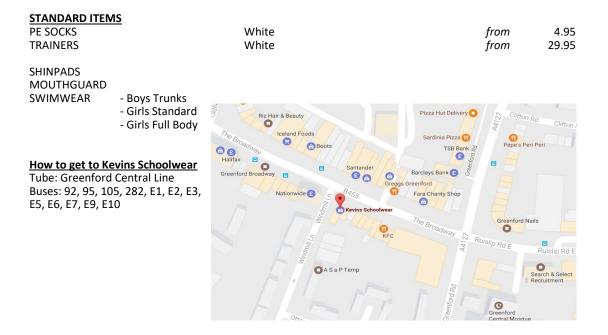

olycotton - unisex | Navy  |                                           | from | 7.95                             |
| JOG BOTTOMS<br>(with logo)                         |                     | Navy  | 22-24-26-28<br>30-32<br>34<br>XS - M      |      | 11.95<br>11.95<br>12.95<br>16.95 |
| SWEATSHIRT<br>(with logo)                          |                     | Navy  | 22 - 28<br>30 - 32<br>34<br>XS-S-M        |      | 11.95<br>11.95<br>12.95<br>16.95 |
| PLIMSOLLS                                          |                     | Black |                                           | from | 4.95                             |
| P.E. BAG (with lo                                  | ego)                | Navy  |                                           |      | 7.50                             |



Tel: 020 8578 1210